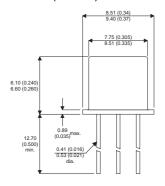

Dimensions in mm (inches).

## Bipolar NPN Device in a **Hermetically sealed TO39** Metal Package.