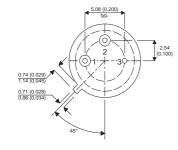

Dimensions in mm (inches).

## TO39 (TO205AD) **PINOUTS**

1 - Emitter

2 - Base

3 - Collector